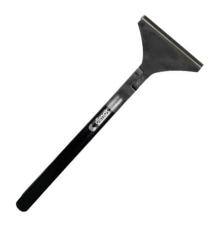

## 45° bent clinching pliers I 80 mm

The edge clamps allow different folds to be made for the galvanizing process. The angled shape allows a fold to be made in an inaccessible angle.

## **FEATURES**

Folding with a difficult angle Easy folding on limited widths Highly resistant

## **Technical description**

For bending metal at an angle of  $45^{\circ}$  on a width of 80 mm and depth of 60 mm Made from cast steel.

Embedded pin.

Actions: To fold

Trades: Metal